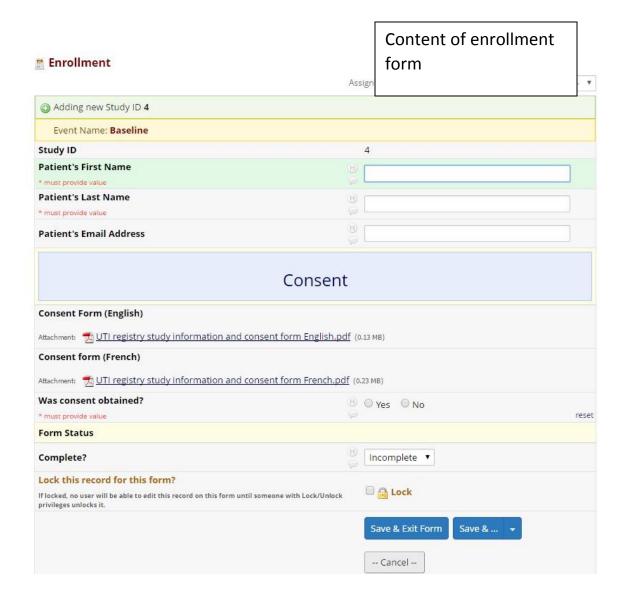

y | Lock status only | All status types



Enrollment form status as appears in record dashboard for all records. Must complete enrollment form before can use other forms.

## Record Home Page

The grid below displays the form-by-form progress of data entered for the currently selected record. You may click on the colored status icons to access that form/event.

**௴** Choose action for record ▽

| Legend for status icons:     |                              |
|------------------------------|------------------------------|
| Incomplete                   | Incomplete (no data saved) ? |
| <ul><li>Unverified</li></ul> | Partial Survey Response      |
| Complete                     | Completed Survey Response    |
| Many statuses (mixed)        | Many statuses (all same)     |

# Study ID 1





### **Enrollment form**