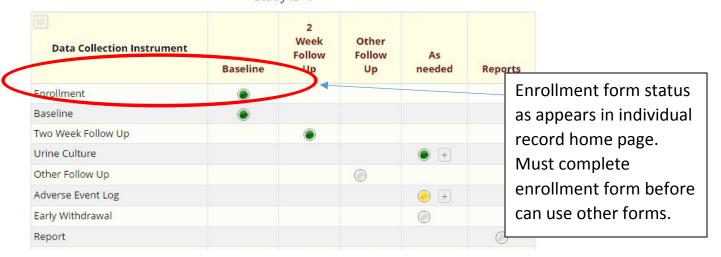

## Record Home Page

The grid below displays the form-by-form progress of data entered for the currently selected record. You may click on the colored status icons to access that form/event.

**௴** Choose action for record ▽

Displaying: Instrument status only | Lock status only | All status types

Enrollment form status as appears in record dashboard for all records. Must complete enrollment form before can use other forms.