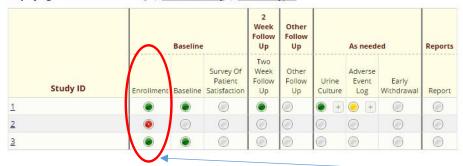

### Record Status Dashboard (all records)

Displayed below is a table listing all existing records/responses and their status for every data collection instrument (and if longitudinal, for every event). You may click any of the colored buttons in the table to open a new tab/window in your browser to view that record on that particular data collection instrument. Please note that if your form-level user privileges are restricted for certain data collection instruments, you will only be able to view those instruments, and if you belong to a Data Access Group, you will only be able to view records that belong to your group.

Displaying: Instrument status only | Lock status only | All status types

Enrollment form status as appears in record dashboard for all records. Must complete enrollment form before can use other forms.