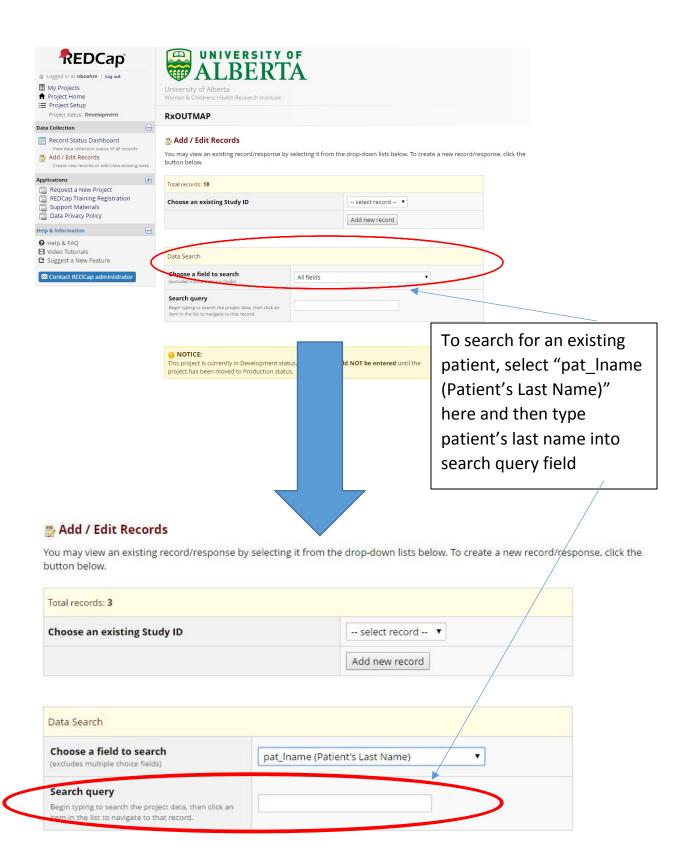

status types



Enrollment form status as appears in record dashboard for all records. Must complete enrollment form before can use other forms.

## Record Home Page

The grid below displays the form-by-form progress of data entered for the currently selected record. You may click on the colored status icons to access that form/event.

**௴** Choose action for record ▽

| Legend for status icons:     |                              |
|------------------------------|------------------------------|
| Incomplete                   | Incomplete (no data saved) ? |
| <ul><li>Unverified</li></ul> | Partial Survey Response      |
| Complete                     | Completed Survey Response    |
| Many statuses (mixed)        | Many statuses (all same)     |

# Study ID 1





### **Enrollment form**